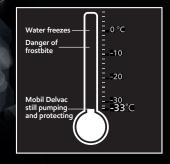

Using ExxonMobil synthetic basestock formulations means less combustion energy is lost as friction, delivering more power to the wheels and potentially saving you money in fuel bills.

Our latest synthetic lubricant technology enables excellent cold start performance and reduced wear in low temperatures.