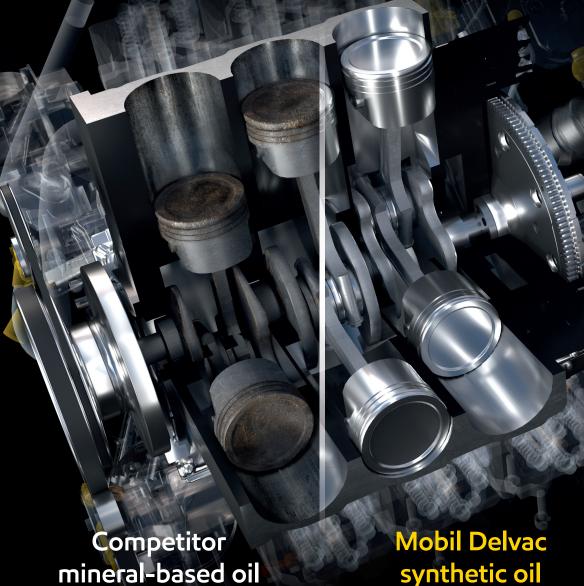

# Performance at work.

Mobil Delvac<sup>™</sup> diesel engine oils deliver excellent protection and fuel economy for vehicles that keep on running.\*

ExxonMobil's proprietary basestock and additive combination helps reduce sludge build-up and deposits, helping keep your engine clean, protecting against harmful deposit formation and ultimately contributing toward long engine life.

Using ExxonMobil synthetic basestock formulations means less combustion energy is lost as friction, delivering more power to the wheels and potentially saving you money in fuel bills.

Our latest synthetic lubricant technology enables excellent cold start performance and reduced wear in low temperatures.